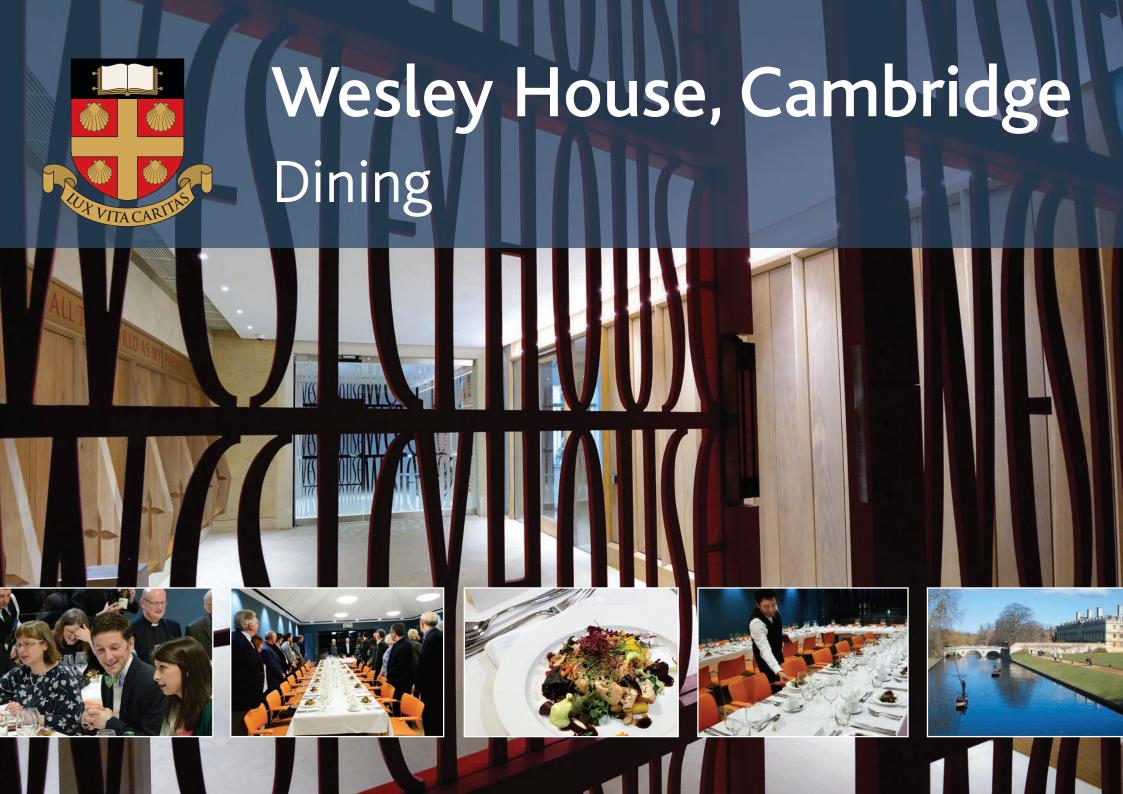

# Dining at Wesley House

Located right in the centre of Cambridge, Wesley House offers a perfect location for formal dinners for small to medium sized groups.

Following a major refurbishment, we are proud to offer contemporary facilities in a traditional Cambridge setting.

Our beautiful, new Dining Room seats up to 64 people and has availability all year round.

You will have exclusive use of the building for the duration of your event.