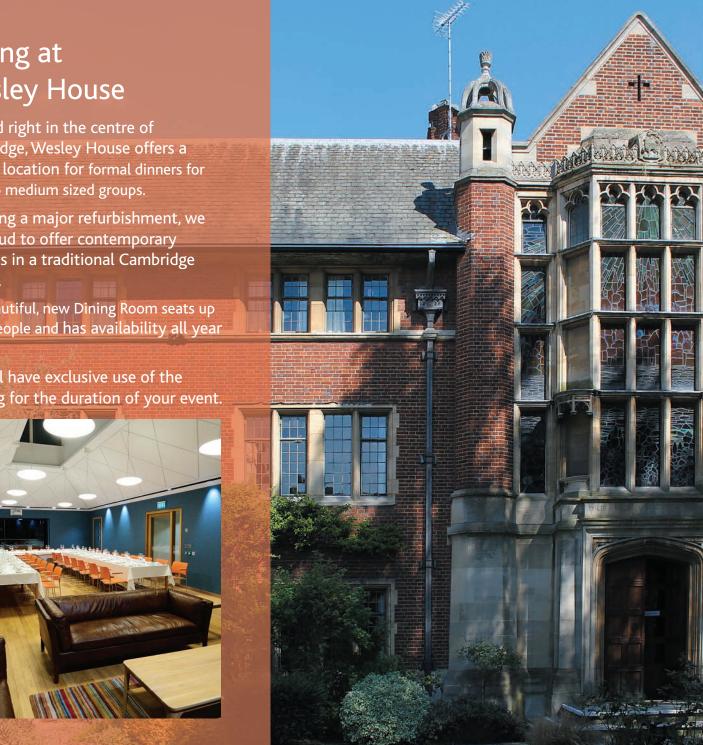

# Dining at Wesley House

Located right in the centre of Cambridge, Wesley House offers a perfect location for formal dinners for small to medium sized groups.

Following a major refurbishment, we are proud to offer contemporary facilities in a traditional Cambridge setting.

Our beautiful, new Dining Room seats up to 64 people and has availability all year round.

You will have exclusive use of the building for the duration of your event.