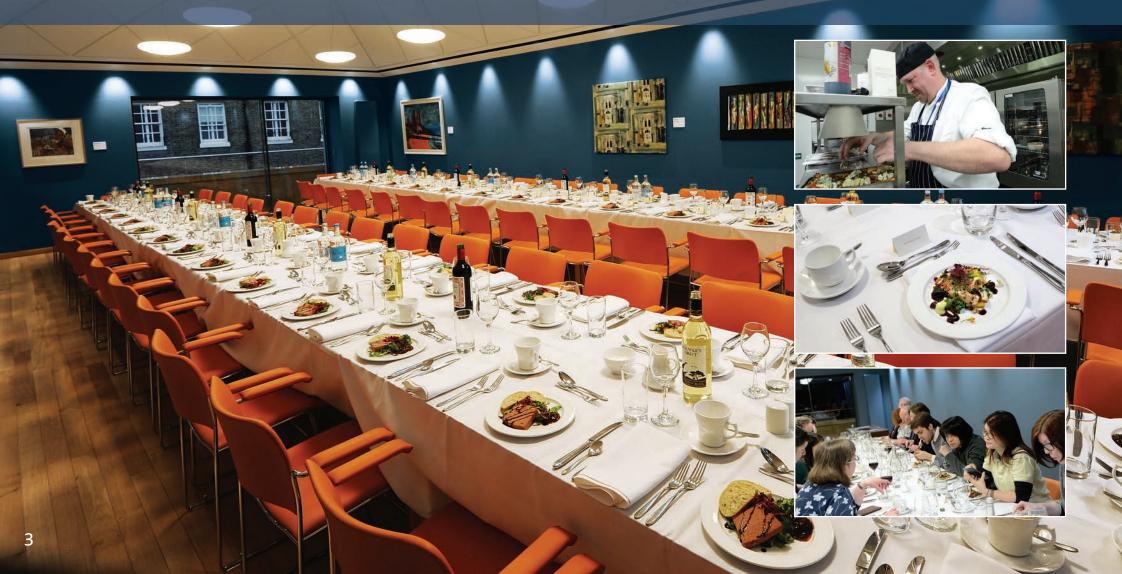

Our beautiful, new Dining Room seats up to 64 people and has availability all year round.

You will have exclusive use of the building for the duration of your event.

### Catering

Wesley House has a partnership with Cambridge-based Flair Event Catering. Flair Catering specialise in conference catering, corporate functions and private parties. They offer a range of quality options from a sandwich lunch to silver-service gala banquets.

The Flair Catering team will work with you to develop a menu to suit your event and working alongside the team at Wesley House you can be assured of high quality and outstanding service throughout your event.